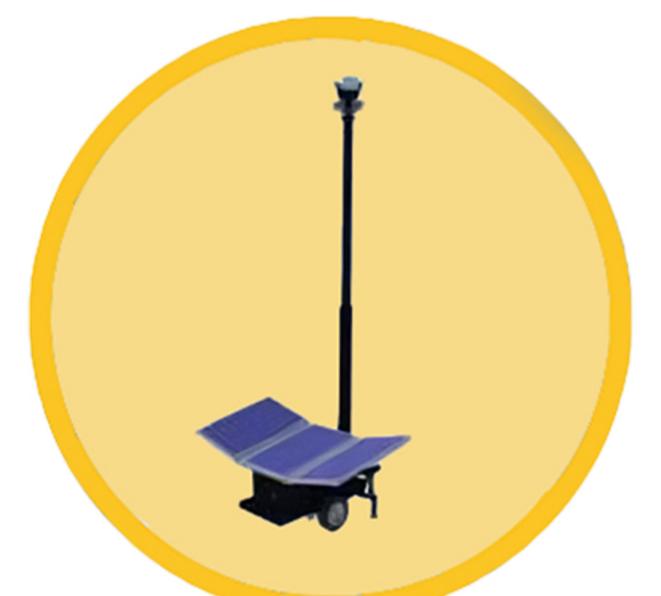

# HIGH SECURITY UNITS





KLKL





NEICE

# MULTI-PURPOSE CABINS STATIC OR MOBILE

### BULLETPROOFING AND BLAST-RESISTANCE UPON REQUEST



### **FOREST CAMOUFLAGE** CABIN



# MINI STATIONS STATIC





## **THE SHIELD**

### BULLETPROOFING AND BLAST-RESISTANCE UPON REQUEST





## **HIGH SECURITY GUARD TOWER WITH CABIN**

XX

**DOUBLE CABIN MILITARY TOWER** 

# SURVEILLANCE TOWERS STATIC OR MOBILE

### BULLETPROOFING AND BLAST-RESISTANCE UPON REQUEST



## MOBILE **SECURITY TOWER**



## **HYBRID MOBILE SECURITY TOWER**



- - Report Siller Re**naling or** -Blatter

# **EAGLE-EYE** STATIC OR MOBILE

### **BULLETPROOFING AND BLAST-RESISTANCE UPON REQUEST**



CTA TIM

- Openabi for mbhit
- » Possibilit

## EAGLE EYE

ners) Call Dedial







## **MINI SHELTER** UNIT

# STORAGE UNITS STATIC OR MOBILE

### BULLETPROOFING AND BLAST-RESISTANCE UPON REQUEST



## **HYBRID WATER TREATMENT** UNIT







## **CAMOUFLAGE SPECIAL DIESEL GENSET**

**MILITARY SPECIAL DIESEL GENSET** 

# GENERATOR SETS STATIC OR MOBILE

### BULLETPROOFING AND BLAST-RESISTANCE UPON REQUEST



**MILITARY INDUSTRIAL DIESEL GENSET** 



## **FLATBED DIESEL POWER STATION**