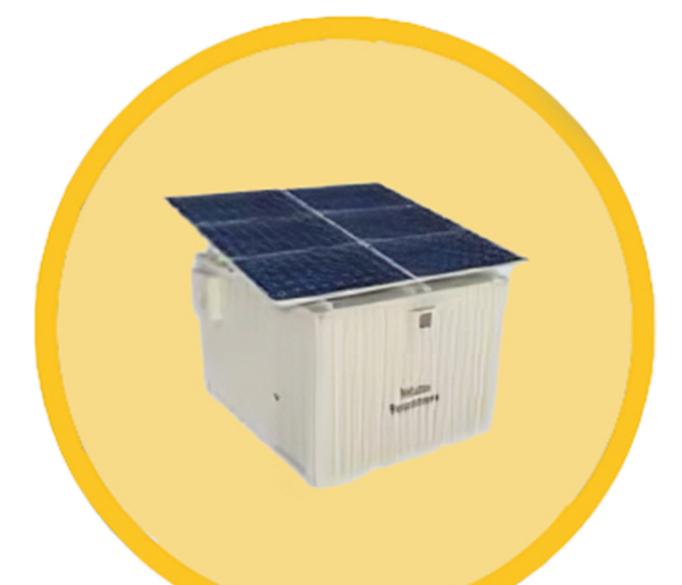

STATIC OR MOBILE

### BULLETPROOFING AND BLAST-RESISTANCE UPON REQUEST



### **FOREST CAMOUFLAGE** CABIN



# MINI STATIONS STATIC





## **THE SHIELD**

### BULLETPROOFING AND BLAST-RESISTANCE UPON REQUEST





## **HIGH SECURITY GUARD TOWER WITH CABIN**

XX

**DOUBLE CABIN MILITARY TOWER** 

# SURVEILLANCE TOWERS STATIC OR MOBILE

### BULLETPROOFING AND BLAST-RESISTANCE UPON REQUEST



## MOBILE **SECURITY TOWER**



## **HYBRID MOBILE SECURITY TOWER**



- - Report Siller Re**naling or** -Blatter

# **EAGLE-EYE** STATIC OR MOBILE

### **BULLETPROOFING AND BLAST-RESISTANCE UPON REQUEST**



CTA TIM

- Openabi for mbhit
- » Possibilit

## EAGLE EYE

ners) Call Dedial







## **MINI SHELTER** UNIT

# STORAGE UNITS STATIC OR MOBILE

### BULLETPROOFING AND BLAST-RESISTANCE UPON REQUEST



## **HYBRID WATER TREATMENT** UNIT







## **CAMOUFLAGE SPECIAL DIESEL GENSET**

**MILITARY SPECIAL DIESEL GENSET** 

# GENERATOR SETS STATIC OR MOBILE

### BULLETPROOFING AND BLAST-RESISTANCE UPON REQUEST



**MILITARY INDUSTRIAL DIESEL GENSET** 



## **FLATBED DIESEL POWER STATION**