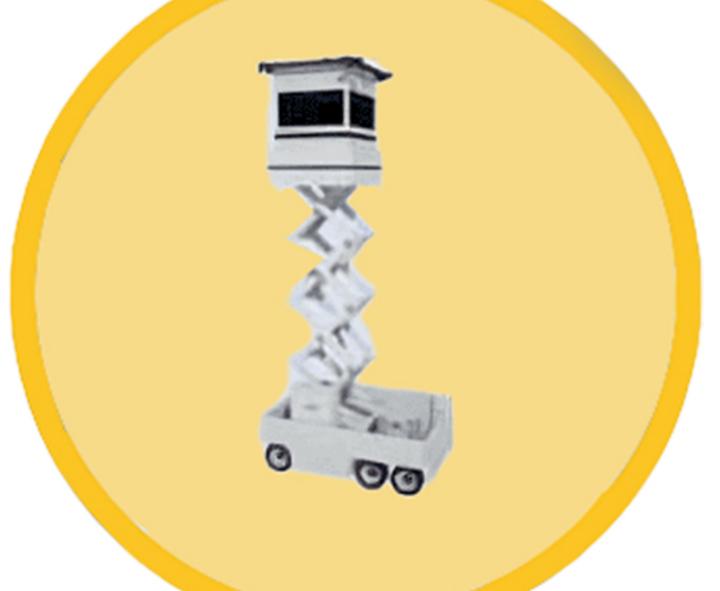

## **HIGH SECURITY GUARD TOWER WITH CABIN**

XX

**DOUBLE CABIN MILITARY TOWER** 